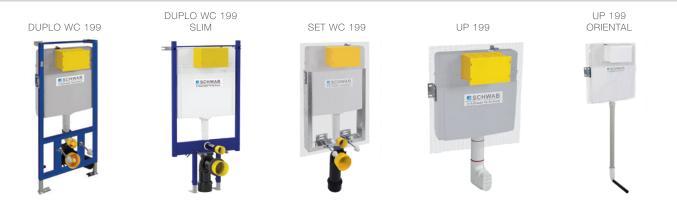

0003-0250

EAN-Code: 8681282682447

Discover the ideal flushing plates for mechanical activation, available in a diverse array of designs, colors, materials, and shapes. Elevate your comfort and satisfaction with this curated selection, tailored to meet your unique preferences and needs.

#### **INSTALLATION METHOD**

For installation on concealed flushing cisterns

#### PROPERTIES

| Material: glass            |  |
|----------------------------|--|
| Dual flushing              |  |
| Color: white               |  |
| For 199 concealed cisterns |  |

#### SPECIAL FEATURES

Easy installation and service

#### **PRODUCT CONTAINS**

Complete fixing material

#### PACKING

Carton: 10 Pcs







## **OTHER AVAILABLE OPTIONS:**





A GLOBAL FAMILY OF BRANDS

SCHWAB SCHWAB

## TO BE USED WITH: