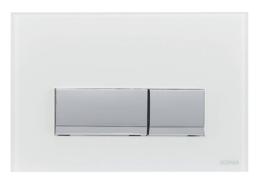

### **MAGNUS GLASS**

**Article number:** P54-0003-0250

EAN-Code: 8681282682447

Discover the ideal flushing plates for mechanical activation, available in a diverse array of designs, colors, materials, and shapes. Elevate your comfort and satisfaction with this curated selection, tailored to meet your unique preferences and needs.

#### PROPERTIES

| Material: glass            |  |
|----------------------------|--|
| Dual flushing              |  |
| Color: white               |  |
| For 199 concealed cisterns |  |