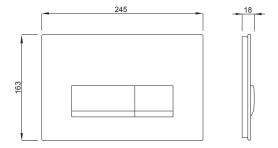

#### PROPERTIES

| Material: glass            |  |
|----------------------------|--|
| Dual flushing              |  |
| Color: white               |  |
| For 199 concealed cisterns |  |