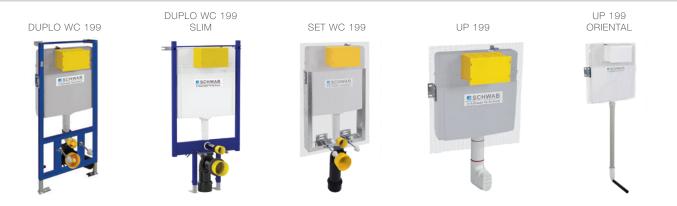

657926



Discover the ideal flushing plates for mechanical activation, available in a diverse array of designs, colors, materials, and shapes. Elevate your comfort and satisfaction with this curated selection, tailored to meet your unique preferences and needs.

### **INSTALLATION METHOD**

For installation on concealed flushing cisterns

#### PROPERTIES

| Material: high quality plastic |
|--------------------------------|
| Dual flushing                  |
| Color: matt white              |
| For 199 concealed cisterns     |

#### **SPECIAL FEATURES**

Easy installation and service

#### **PRODUCT CONTAINS**

Complete fixing material

#### PACKING

Carton: 10 Pcs





## **OTHER AVAILABLE OPTIONS:**









Matt chrome





A GLOBAL FAMILY OF BRANDS

SCHWAB SCHWAB

# TO BE USED WITH: