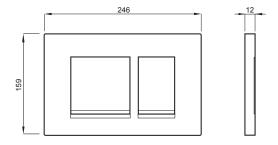

#### PROPERTIES

| Material: high quality plastic |
|--------------------------------|
| Dual flushing                  |
| Color: matt white              |
| For 199 concealed cisterns     |