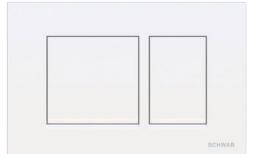

### **CERES**

Article number: P67-0131-0400

**EAN-Code:** 8681282657926

Discover the ideal flushing plates for mechanical activation, available in a diverse array of designs, colors, materials, and shapes. Elevate your comfort and satisfaction with this curated selection, tailored to meet your unique preferences and needs.

#### PROPERTIES

| Material: high quality plastic |
|--------------------------------|
| Dual flushing                  |
| Color: matt white              |
| For 199 concealed cisterns     |