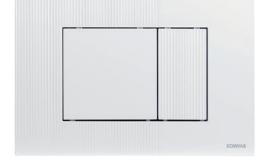

# **Article number:** P41-0130-0250

**EAN-Code:** 

8681282608706

Discover the ideal flushing plates for mechanical activation, available in a diverse array of designs, colors, materials, and shapes. Elevate your comfort and satisfaction with this curated selection, tailored to meet your unique preferences and needs.

#### **PROPERTIES**

Material: high quality plastic

Dual flushing

Color: white

For 199 concealed cisterns