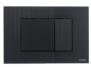

# **Article number:** P41-0130-0250

**EAN-Code:** 

8681282608706

Discover the ideal flushing plates for mechanical activation, available in a diverse array of designs, colors, materials, and shapes. Elevate your comfort and satisfaction with this curated selection, tailored to meet your unique preferences and needs.

#### **PROPERTIES**

Material: high quality plastic

Dual flushing

Color: white

For 199 concealed cisterns

## **OTHER AVAILABLE OPTIONS:**

Matt chrome

Bright chrome

Matt black

A GLOBAL FAMILY OF BRANDS