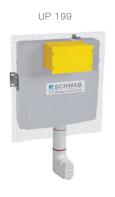

#### **PROPERTIES**

Material: high quality plastic

Dual flushing

Color: white

For 199 concealed cisterns

# TO BE USED WITH: