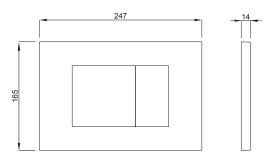

# **Article number:** P41-0130-0250

**EAN-Code:** 

8681282608706

Discover the ideal flushing plates for mechanical activation, available in a diverse array of designs, colors, materials, and shapes. Elevate your comfort and satisfaction with this curated selection, tailored to meet your unique preferences and needs.

#### **PROPERTIES**

Material: high quality plastic

Dual flushing

Color: white

For 199 concealed cisterns